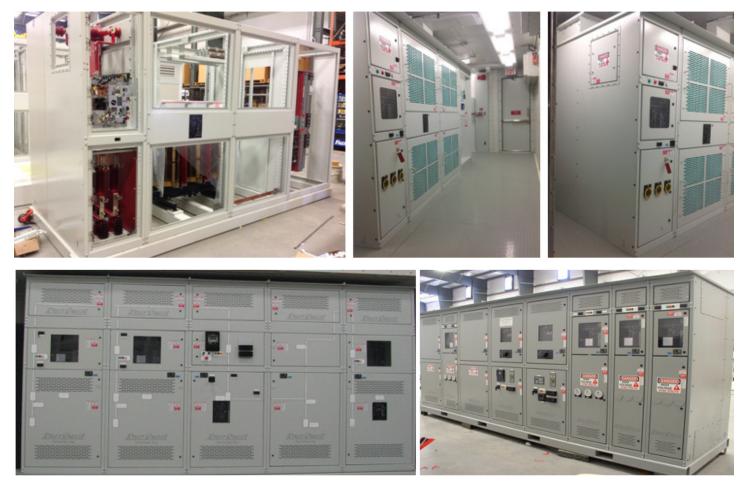

## OEM / CSA approved standard and custom MV Switchgear

(all brands of major components)

Equipment is built to meet CSA and ANSI standards, as well as use any of the major manufacturer's components.

- Standard and customized power distribution systems: 5KV, 15KV, 27KV, 38KV.
- Major component brand per your preference.
- Bus can be customized to your needs.
- Standard assembly is powder painted, also available in Stainless steel.
- Built on housekeeping pad with fork pockets for easy handling.
- Lifting lugs.
- Indoor Nema 1, Outdoor Nema 3R. Walk in and non walk in enclosures.
- Fully certified by structural Engineer.
- Ability to integrate with other manufacturers components.
- Reduced footprint.
- Built in Ontario, Canada.