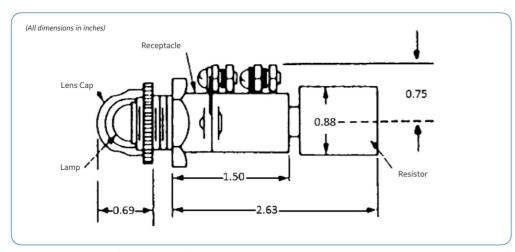

## Replacement Parts & Accessories ET-16 Light Emitting Diode - Parts

| Renewal Part | 116B6709G1 - Receptacle                                   |
|--------------|-----------------------------------------------------------|
| Renewal Part | 165A7844P - Resistor                                      |
| Renewal Part | 286A5442P - LED Lamp                                      |
| Renewal Part | 286A5442P1835 - ET-16 Incandescent lamp (48V and higher). |
| Renewal Part | 286A5443P - Lens Cap                                      |
| Renewal Part | 286A5442P1819 - ET-16 Incandescent lamp (24VDC)           |

## **ET-16 LED Dimensions**