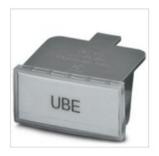

#### Marker carriers - UBE - 0800310

Terminal strip marker carriers for marking terminal groups, for end bracket E/UK or end clamp E/U, lettering field size:  $40 \times 17$  mm