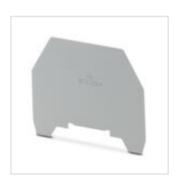

## Separating plate - TS-RTK-BEN - 0308210

Separating plate, length: 61 mm, width: 0.8 mm, color: gray