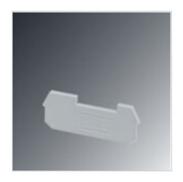

#### Spacer plate - DP-UKK 3/5 - 2770794

Spacer plate, to compensate for level offsets, length: 56 mm, width: 2.5 mm, height: 25 mm, color: gray