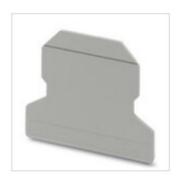

## Separating plate - TS-RTK-BEN - 0308210

Separating plate, length: 61 mm, width: 0.8 mm, color: gray