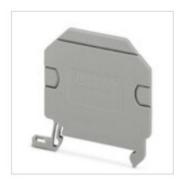

#### Separating plate - TS-PTVME 6/S - 1193381

Separating plate, length: 82 mm, width: 0.8 mm, height: 51.5 mm, color: gray