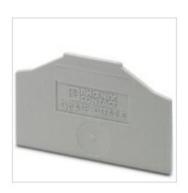

## Separating plate - TS-RKN - 0302216

Separating plate, width: 0.8 mm, color: gray