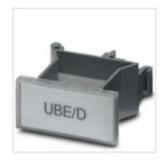

#### Marker carriers - UBE/D - 0800307

Terminal strip marker carrier for marking groups of terminals, for mounting on NS 32 or NS 35/7,5 terminal strips, marking field size:  $40 \times 17 \text{ mm}$ 