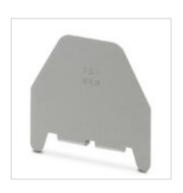

## Partition plate - ATP-UT - 3047167

Partition plate, length: 53.4 mm, width: 2.2 mm, height: 45.7 mm, color: gray