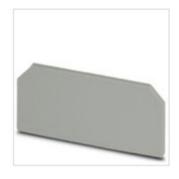

#### Separating plate - TS-PTVME 6/S - 1193381

Separating plate, length: 82 mm, width: 0.8 mm, height: 51.5 mm, color: gray